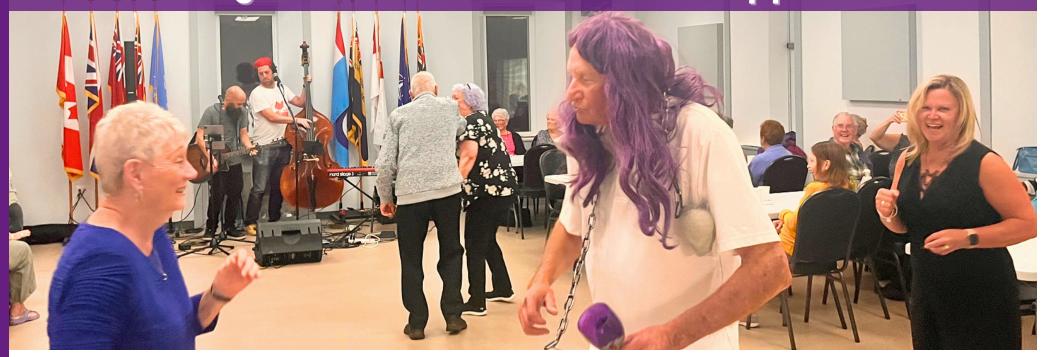

# CONGREGATE DINING TRIPS AND OUTINGS

**Supper Socials** 

Held on the **4th Tuesday** of the month at the Almonte Legion, aside from Decembers date. Meals provided by the Ladies Auxiliary. \$15/person! 50/50 tickets sold at each dinner!

The next dates are **December 20th**, **January 28th**, **and February 25th**. There will be live entertainment for each Supper Social. Please be sure to reserve your spot! Cancellations must be made 2 business days prior to the event. Failure to do so will result in the attendee being charged full price for their spot to cover the fee Carebridge pays per attendee. Thank you for your understanding!