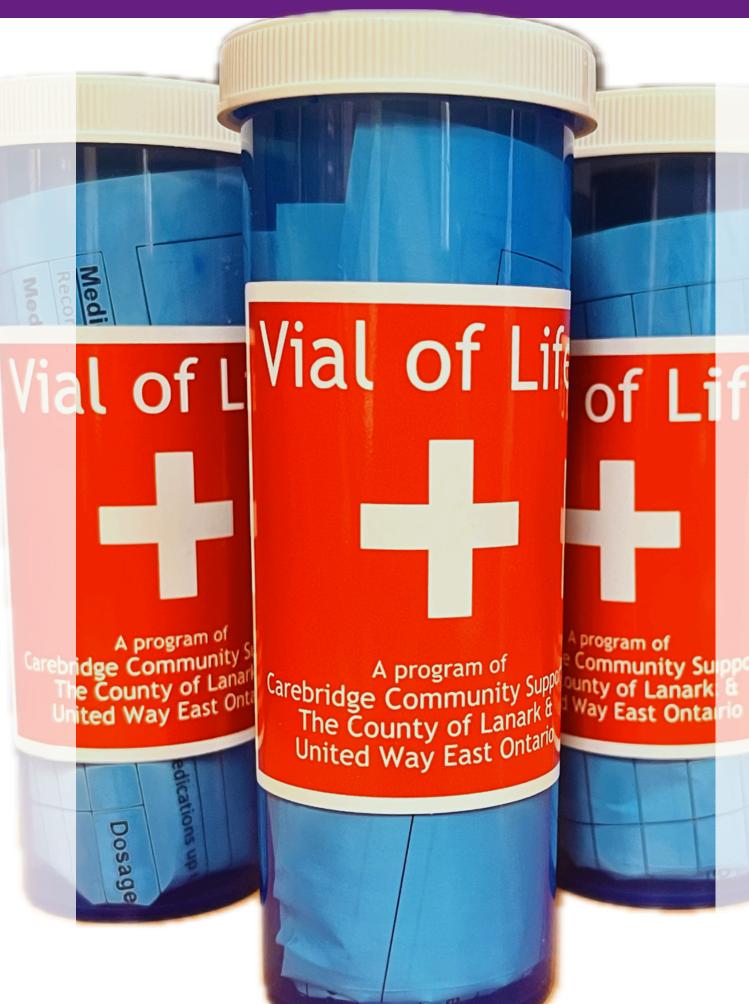

ment and health advice
- Use a symptom assessment tool to understand their health concerns and how to access care
- Get connected to mental health and addictions services
- Find local health services, such as home and community care or caregiver support
- Get connected to a specialized health professional if they have concerns about food and healthy eating, breastfeeding or how to quit smoking
- Get general guidance through their health care journey

By calling 811, Ontarians will be able to speak to a qualified health professional, such as a registered nurse, day or night, in English and French, with translation support also offered in other languages. Any calls made to Telehealth Ontario will be automatically re-directed to the new service.

https://news.ontario.ca/

## VIAL OF LIFE...



#### **Vial of Life**

The Vial of Life is a program that allows individuals to have their complete medical information ready in their home for emergency personnel to reference during an emergency. This program is used to provide the patient's medical information when a patient is unable to speak or remember their information

- Fill out the Vial of Life form inside the bottle
- Place the Vail of Life on your fridge or freezer
- 3 Place one decal on refrigerator or freezer door
- Place decal on door of fridge or freezer depending on your chosen location



Place the second decal on front door



- Place the decal on the front door so it can easily be seen by anyone responding to an emergency.
- Emergency responders recognize the decals and will look for the information

Please come into