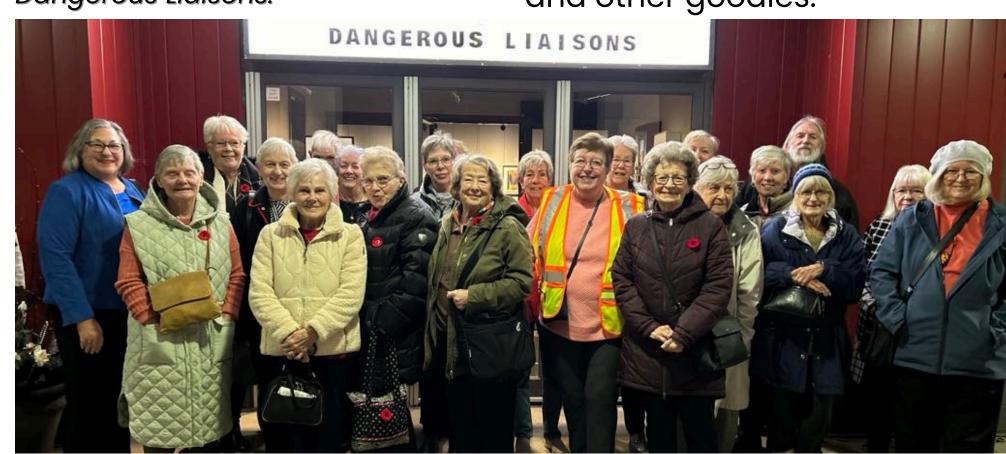

#### Dangerous Liaisons & Dinner

On November 10th, we gathered a group of local citizens to go see Dangerous Liaisons at the Ron Maslin Theatre in Kanata.

After the play, attendees went for dinner before heading back to the area.

Attendees seated at the Ron Maslin Playhouse awaiting the start of Dangerous Liaisons.

Attendees line up at the chairlift for a ride up the mountain. Photo credit Suzanne Chartier

Attendees stand outside the Ron Maslin Playhouse while visiting to see Dangerous Liaisons. Photo credit Linda Berg